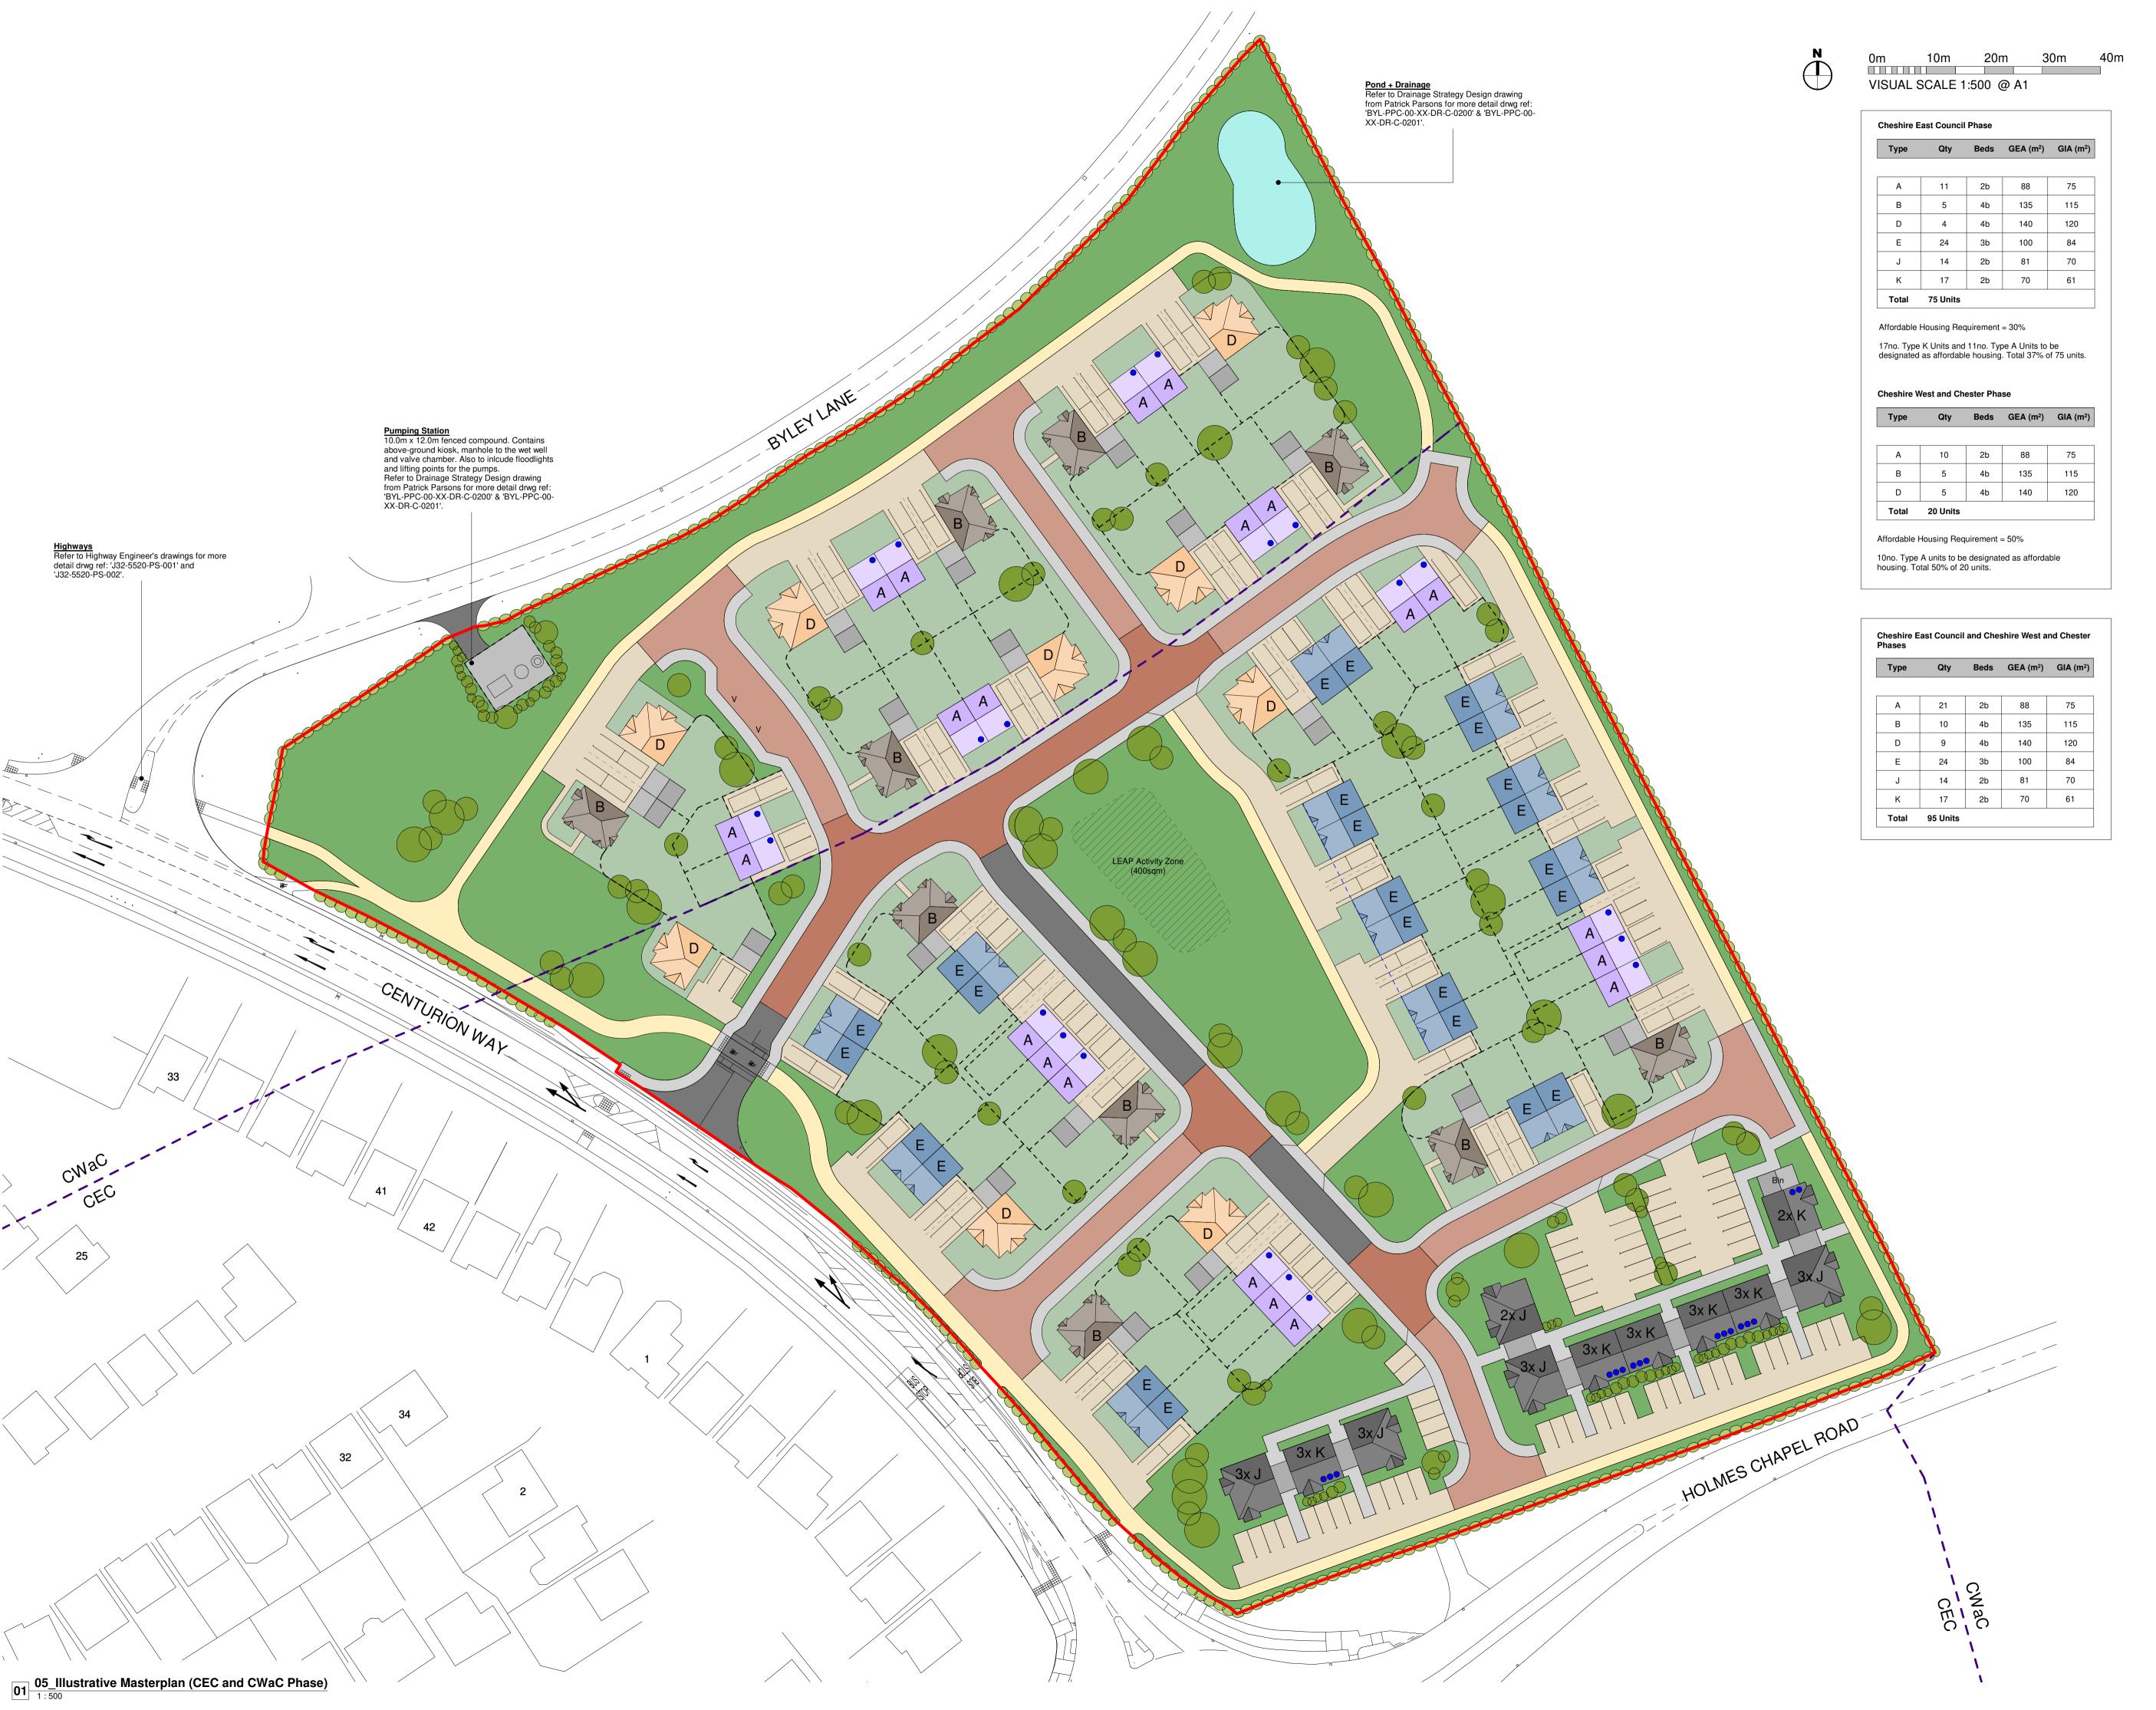

Residential Development, Middlewich Land at Centurion Way & Byley Lane

**Drawing Title** 

Illustrative Masterplan (CEC and CWaC)

Status Purpose of Issue

S2 SUITABLE FOR INFORMATION TO Created

C4 Job no. 20139 Scale As indicated @ A1

20139-C4P-AV-ZZ-DR-A-0505

0m 20m 40m 60m 80m VISUAL SCALE 1:1000 @ A1

**INFORMATION** 

This drawing is © C4 Projects and is not to be copied, reproduced or redistributed either in whole or in part without the prior written permission of the originator.